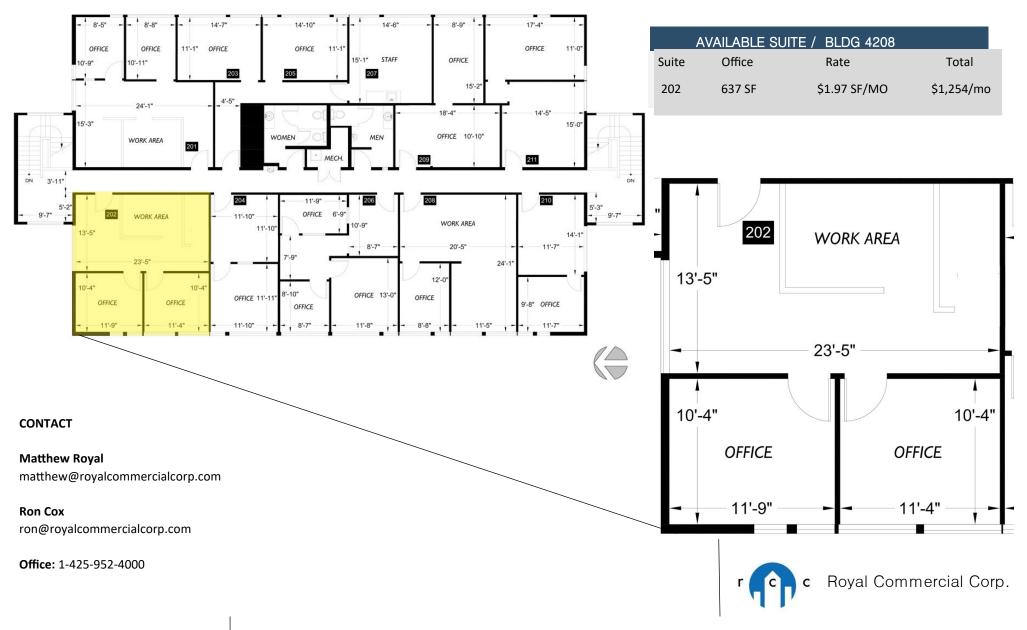

#### <u>Bldg 4208</u>

| Suite # 108       | Office | 328 sqft | \$646.00/mo   |
|-------------------|--------|----------|---------------|
| Suite #202        | Office | 720 sqft | \$1,418.00/mo |
| Suite #203        | Office | 268 sqft | \$527.00/mo   |
| <i>Suite</i> #206 | Office | 636 sqft | \$1,253.00/mo |
| <i>Suite</i> #208 | Office | 637 sqft | \$1,255.00/mo |

#### CONTACT

Matthew Royal matthew@royalcommercialcorp.com

Ron Cox ron@royalcommercialcorp.com

Office: 1-425-952-4000

Royal Commercial Corp.

royalcommercialcorp.com