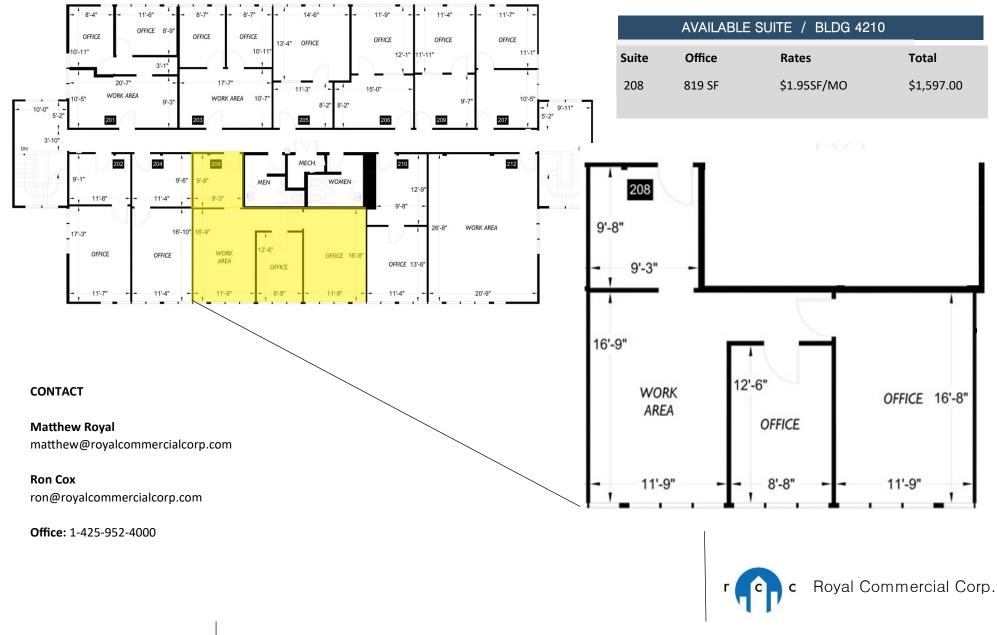

#### <u>Bldg 4208</u>

| Suite # 108       | Office | 328 sqft | \$646.00/mo   |
|-------------------|--------|----------|---------------|
| Suite #202        | Office | 720 sqft | \$1,418.00/mo |
| Suite #203        | Office | 268 sqft | \$527.00/mo   |
| <i>Suite</i> #206 | Office | 636 sqft | \$1,253.00/mo |
| <i>Suite</i> #208 | Office | 637 sqft | \$1,255.00/mo |

#### CONTACT

Matthew Royal matthew@royalcommercialcorp.com

Ron Cox ron@royalcommercialcorp.com

Office: 1-425-952-4000

Royal Commercial Corp.

royalcommercialcorp.com