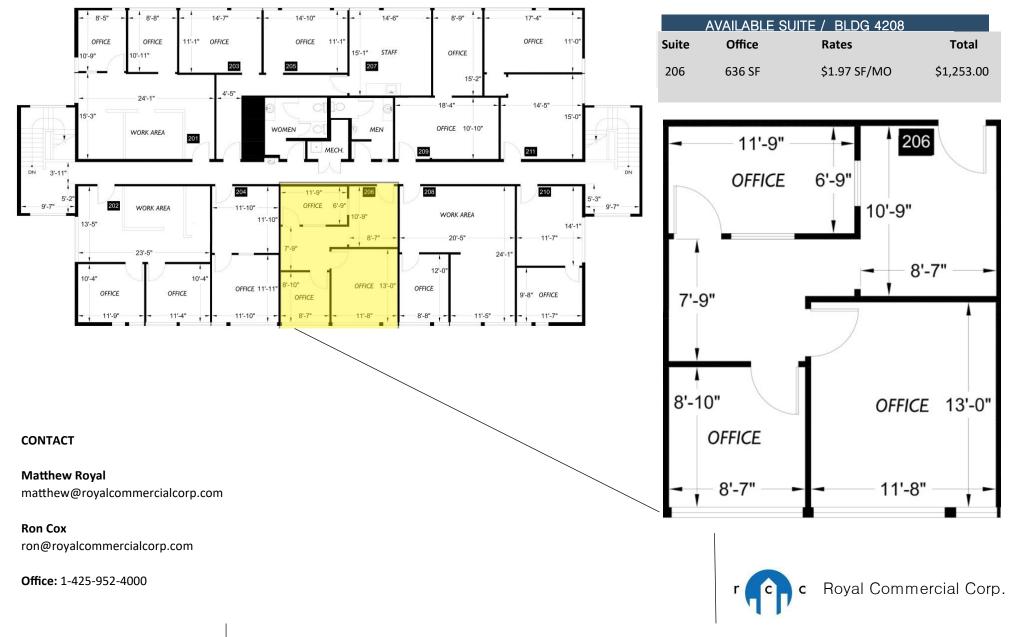

#### <u>Bldg 4208</u>

| Suite # 108       | Office | 328 sqft | \$646.00/mo   |
|-------------------|--------|----------|---------------|
| Suite #202        | Office | 720 sqft | \$1,418.00/mo |
| Suite #203        | Office | 268 sqft | \$527.00/mo   |
| <i>Suite</i> #206 | Office | 636 sqft | \$1,253.00/mo |
| <i>Suite</i> #208 | Office | 637 sqft | \$1,255.00/mo |

#### CONTACT

Matthew Royal matthew@royalcommercialcorp.com

Ron Cox ron@royalcommercialcorp.com

Office: 1-425-952-4000

Royal Commercial Corp.

royalcommercialcorp.com