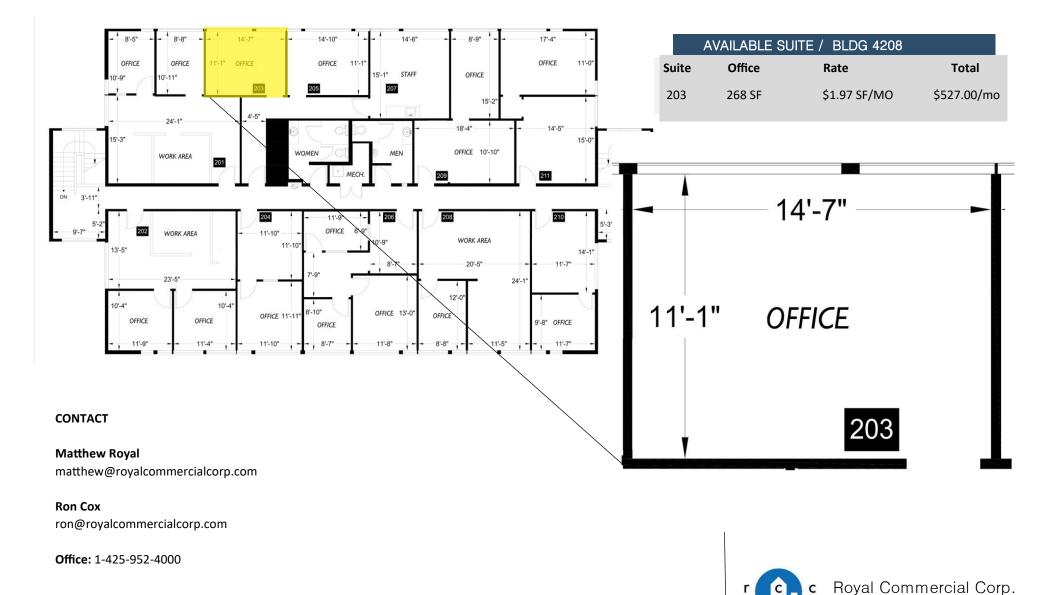

#### <u>Bldg 4208</u>

| Suite # 108       | Office | 328 sqft | \$646.00/mo   |
|-------------------|--------|----------|---------------|
| Suite #202        | Office | 720 sqft | \$1,418.00/mo |
| Suite #203        | Office | 268 sqft | \$527.00/mo   |
| <i>Suite</i> #206 | Office | 636 sqft | \$1,253.00/mo |
| <i>Suite</i> #208 | Office | 637 sqft | \$1,255.00/mo |

#### CONTACT

Matthew Royal matthew@royalcommercialcorp.com

Ron Cox ron@royalcommercialcorp.com

Office: 1-425-952-4000

Royal Commercial Corp.

royalcommercialcorp.com