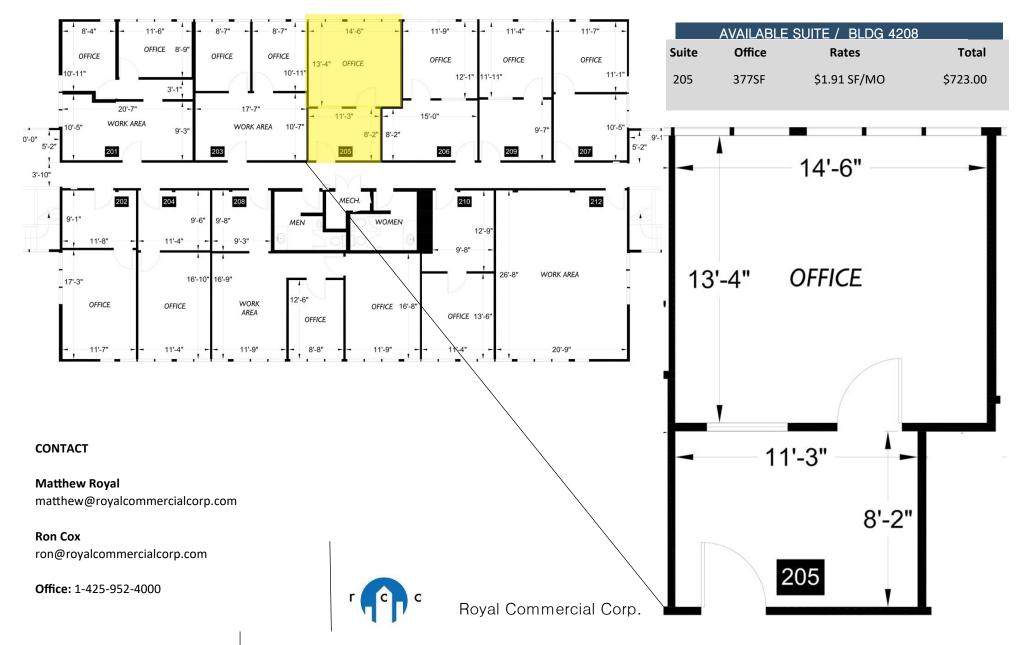

#### <u>Bldg 4210</u>

 Suite 205
 Office
 377sqft
 \$742.00/mo

 Suite 208
 Office
 819/sqft
 \$1,613.00/mo

#### CONTACT

Matthew Royal matthew@royalcommercialcorp.com

Ron Cox ron@royalcommercialcorp.com

Office: 1-425-952-4000

Royal Commercial Corp.

royalcommercialcorp.com