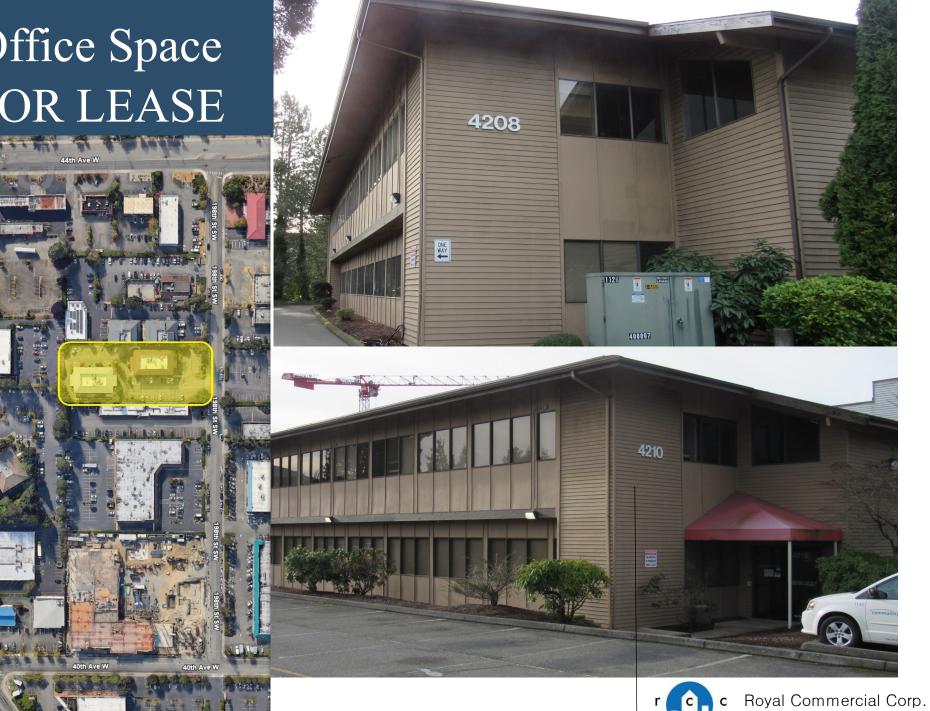

# Office Space FOR LEASE

### Lynnwood Business Center

4208-4210 198th St, SW Lynnwood, WA. 98036

#### **FEATURES**

- Multi-Tenant Bldg. Class B Bldg.
- Full Service Lease Agreements
- Flexible Terms / Expansion Options
- Efficient floorplans
- Easy access to I-5, 405 & Hwy 99,
- Edmonds/Lynnwood/North Seattle
- Ample / Free parking

#### FULL SERVICE RATE !!