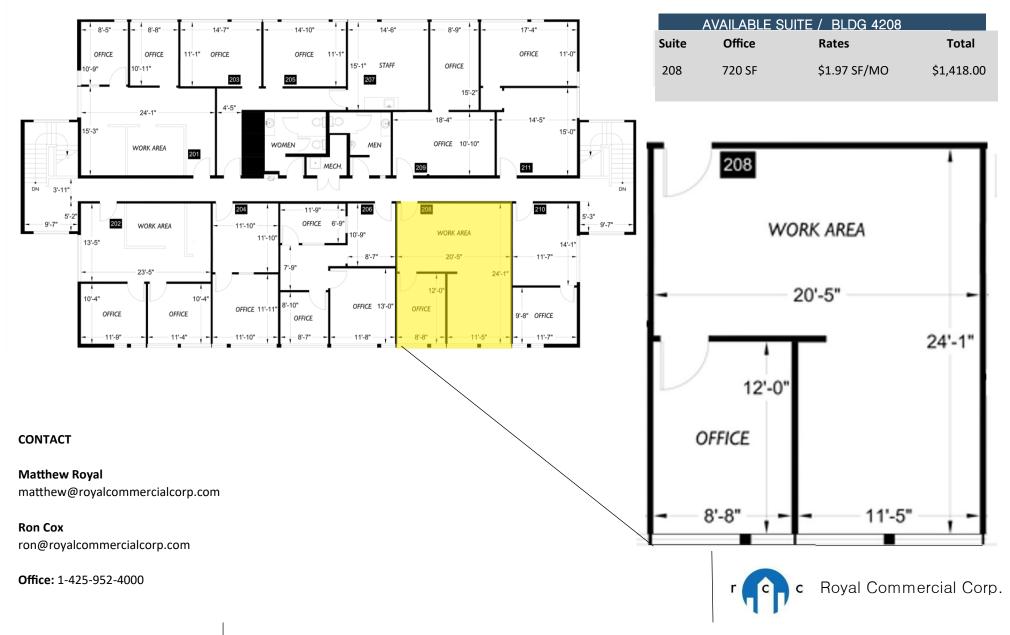

#### <u>Bldg 4208</u>

| Suite # 108       | Office | 328 sqft | \$646.00/mo   |
|-------------------|--------|----------|---------------|
| Suite #202        | Office | 720 sqft | \$1,418.00/mo |
| Suite #203        | Office | 268 sqft | \$527.00/mo   |
| <i>Suite</i> #206 | Office | 636 sqft | \$1,253.00/mo |
| <i>Suite</i> #208 | Office | 637 sqft | \$1,255.00/mo |

#### CONTACT

Matthew Royal matthew@royalcommercialcorp.com

Ron Cox ron@royalcommercialcorp.com

Office: 1-425-952-4000

Royal Commercial Corp.

royalcommercialcorp.com