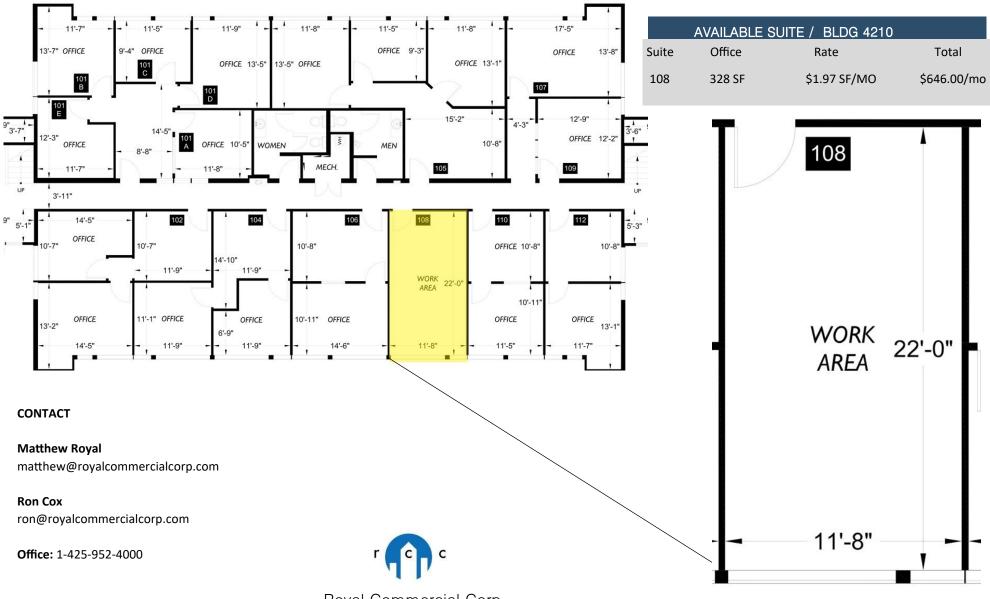

#### <u>Bldg 4210</u>

 Suite 205
 Office
 377sqft
 \$742.00/mo

 Suite 208
 Office
 819/sqft
 \$1,613.00/mo

#### CONTACT

Matthew Royal matthew@royalcommercialcorp.com

Ron Cox ron@royalcommercialcorp.com

Office: 1-425-952-4000

Royal Commercial Corp.

royalcommercialcorp.com