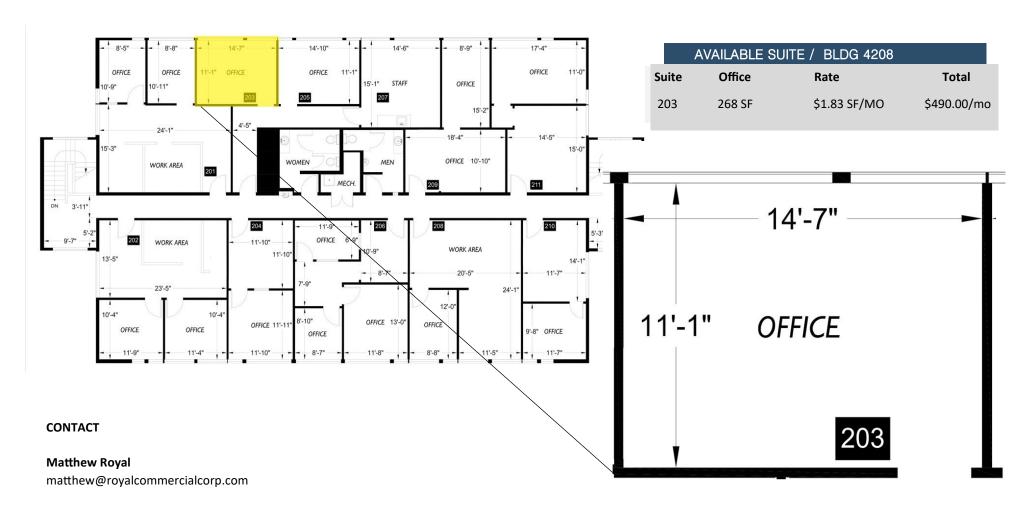

#### **Bldg 4208**

| Suite # 108       | Office | 328 sqft | \$637.00/mo   |
|-------------------|--------|----------|---------------|
| <i>Suite #202</i> | Office | 720 sqft | \$1,260.00/mo |
| Suite #203        | Office | 268 sqft | \$490.00/mo   |
| Suite #208        | Office | 637 sqft | \$1,166.00/mo |

#### **Matthew Royal**

matthew@royalcommercial corp.com