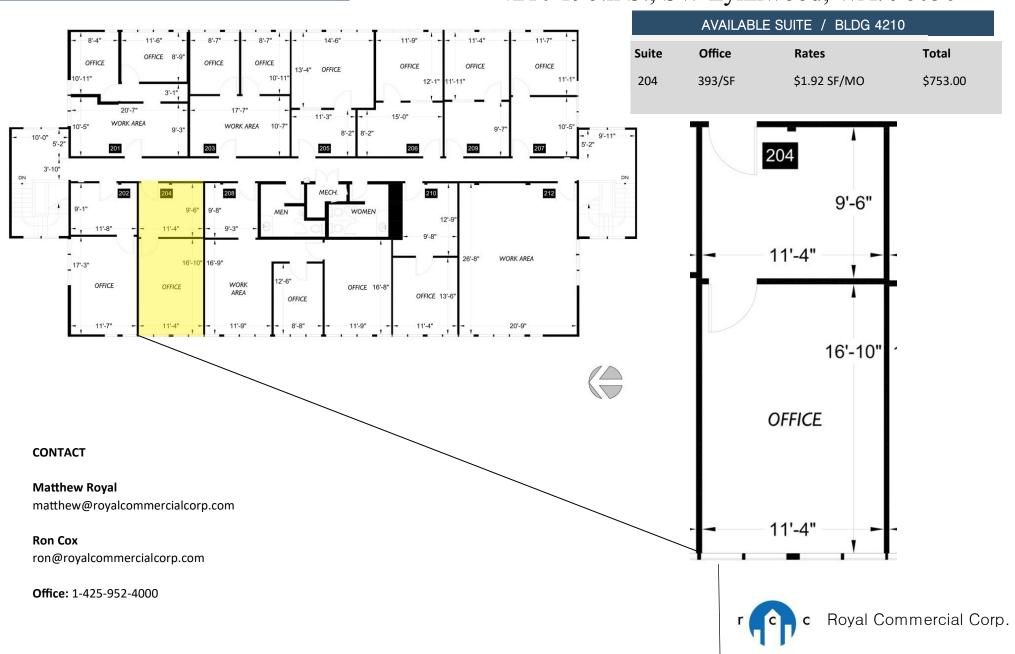

#### **Bldg 4210**

| Suite 204 | Office | 393/sqft | \$753.00/mo   |
|-----------|--------|----------|---------------|
| Suite 205 | Office | 377sqft  | \$722.00/mo   |
| Suite 208 | Office | 819/sqft | \$1,433.00/mo |

## Lynnwood Business Center

4210 198th St, SW Lynnwood, WA. 98036

royalcommercialcorp.com

### Lynnwood Business Center

4210 198th St, SW Lynnwood, WA. 98036