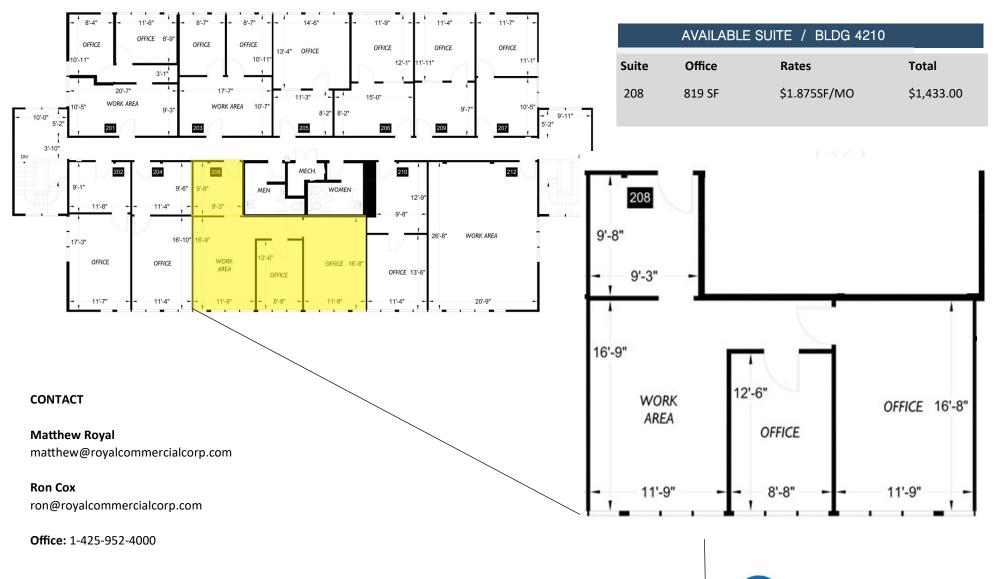

#### **Bldg 4210**

| Suite 204 | Office | 393/sqft | \$753.00/mo   |
|-----------|--------|----------|---------------|
| Suite 205 | Office | 377sqft  | \$722.00/mo   |
| Suite 208 | Office | 819/sqft | \$1,433.00/mo |

## Lynnwood Business Center

4210 198th St, SW Lynnwood, WA. 98036

royalcommercialcorp.com

### Lynnwood Business Center

4210 198th St, SW Lynnwood, WA. 98036