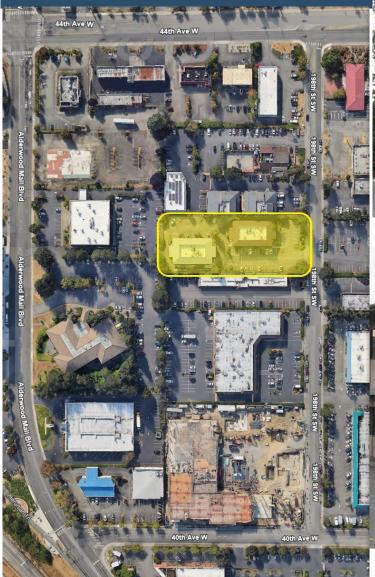

## Lynnwood Business Center

4208-4210 198th St, SW Lynnwood, WA. 98036

## Lynnwood Business Center

4208 198th St, SW Lynnwood, WA. 98036

Royal Commercial Corp.

royalcommercialcorp.com

## Lynnwood Business Center

4208 198th St, SW Lynnwood, WA. 98036

royalcommercialcorp.com

## Lynnwood Business Center

4208 198th St, SW Lynnwood, WA. 98036

### Lynnwood Business Center

4208 198th St, SW Lynnwood, WA. 98036