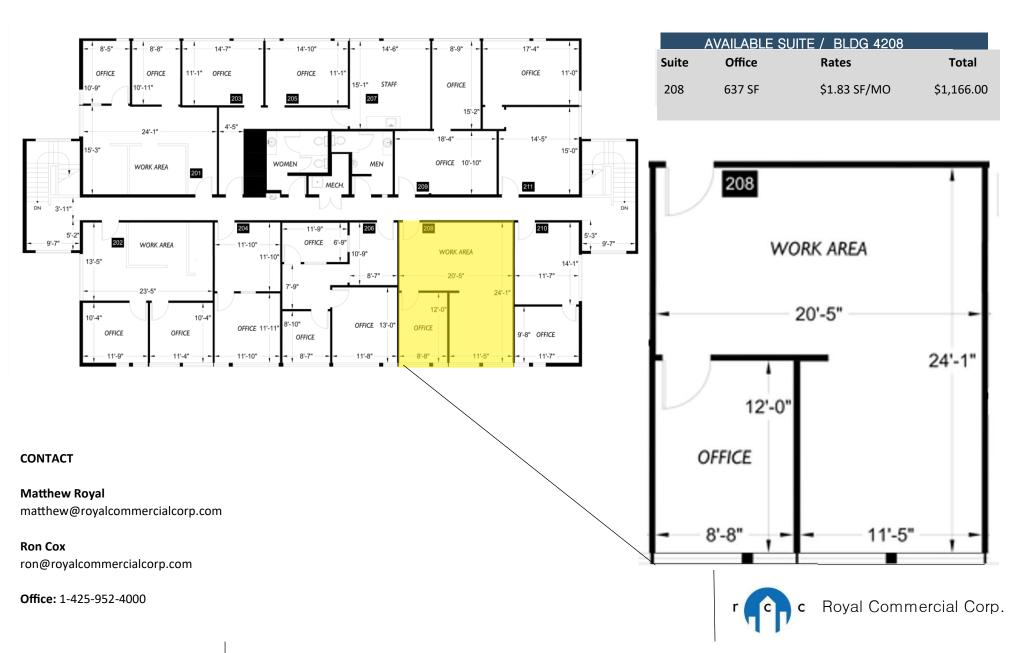

#### **Bldg 4208**

| Suite # 108       | Office | 328 sqft | \$637.00/mo   |
|-------------------|--------|----------|---------------|
| <i>Suite #202</i> | Office | 720 sqft | \$1,260.00/mo |
| Suite #203        | Office | 268 sqft | \$490.00/mo   |
| Suite #208        | Office | 637 sqft | \$1,166.00/mo |

## Lynnwood Business Center

4208 198th St, SW Lynnwood, WA. 98036

Royal Commercial Corp.

royalcommercialcorp.com

## Lynnwood Business Center

4208 198th St, SW Lynnwood, WA. 98036

royalcommercialcorp.com

## Lynnwood Business Center

4208 198th St, SW Lynnwood, WA. 98036

### Lynnwood Business Center

4208 198th St, SW Lynnwood, WA. 98036