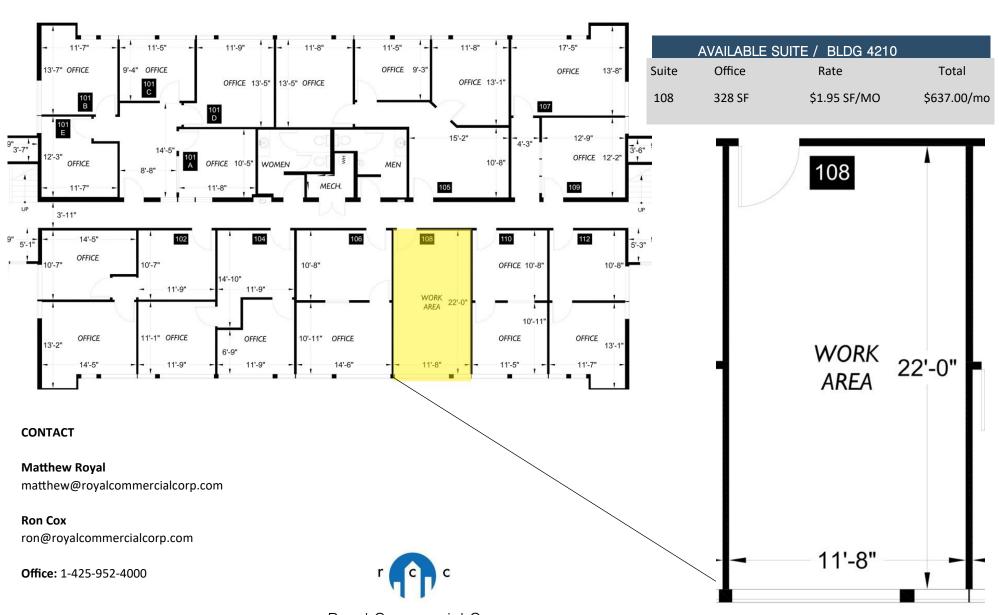

#### **Bldg 4210**

| Suite 204 | Office | 393/sqft | \$753.00/mo   |
|-----------|--------|----------|---------------|
| Suite 205 | Office | 377sqft  | \$722.00/mo   |
| Suite 208 | Office | 819/sqft | \$1,433.00/mo |

#### **Matthew Royal**

matthew@royalcommercial corp.com

#### Ron Cox

ron@royalcommercialcorp.com

Office: 1-425-952-4000

Royal Commercial Corp.