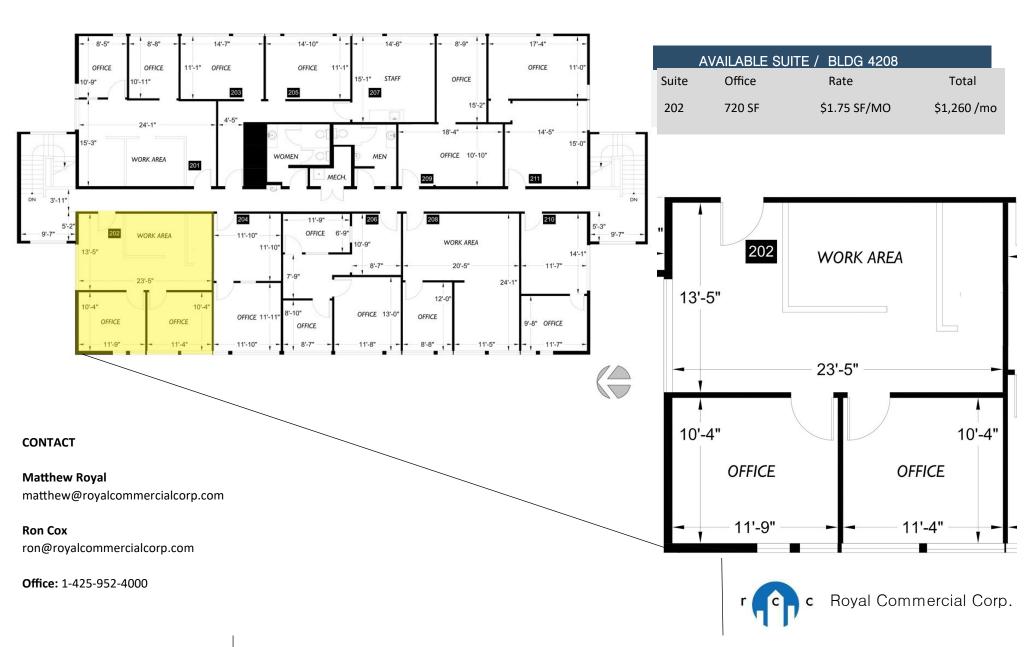

#### **Bldg 4208**

| Suite # 108       | Office | 328 sqft | \$637.00/mo   |
|-------------------|--------|----------|---------------|
| <i>Suite #202</i> | Office | 720 sqft | \$1,260.00/mo |
| Suite #203        | Office | 268 sqft | \$490.00/mo   |
| Suite #208        | Office | 637 sqft | \$1,166.00/mo |

#### **Matthew Royal**

matthew@royalcommercial corp.com

#### Ron Cox

ron@royalcommercialcorp.com

Office: 1-425-952-4000

Royal Commercial Corp.