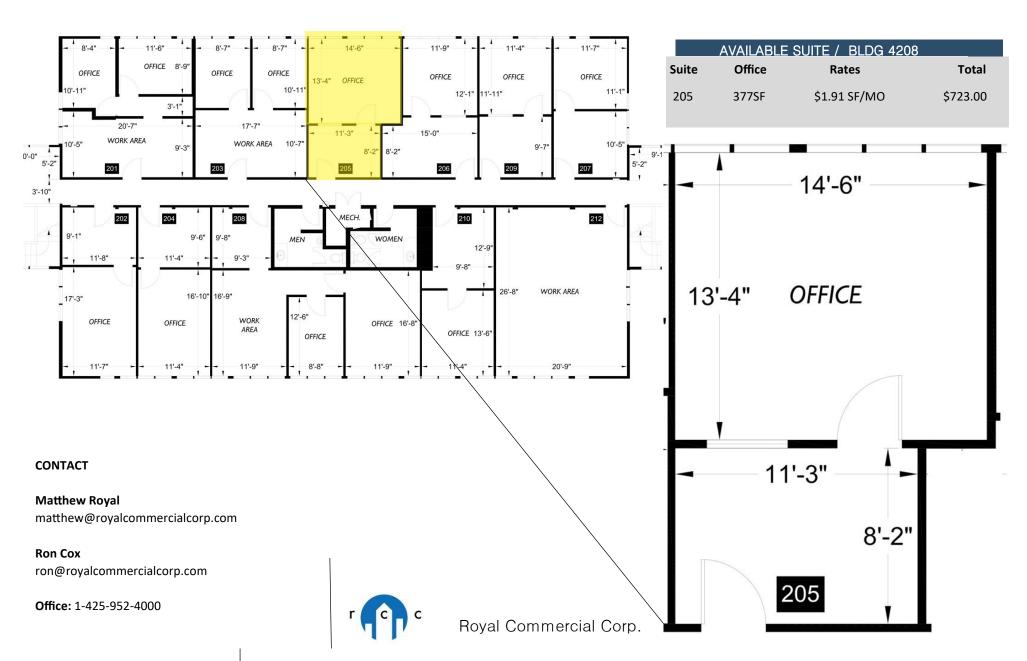

#### **Bldg 4208**

| Suite # 108       | Office | 328 sqft | \$637.00/mo   |
|-------------------|--------|----------|---------------|
| <i>Suite #202</i> | Office | 720 sqft | \$1,260.00/mo |
| Suite #203        | Office | 268 sqft | \$490.00/mo   |
| Suite #208        | Office | 637 sqft | \$1,166.00/mo |

## Lynnwood Business Center

4208 198th St, SW Lynnwood, WA. 98036

Royal Commercial Corp.

royalcommercialcorp.com

## Lynnwood Business Center

4208 198th St, SW Lynnwood, WA. 98036

royalcommercialcorp.com

## Lynnwood Business Center

4208 198th St, SW Lynnwood, WA. 98036

### Lynnwood Business Center

4208 198th St, SW Lynnwood, WA. 98036