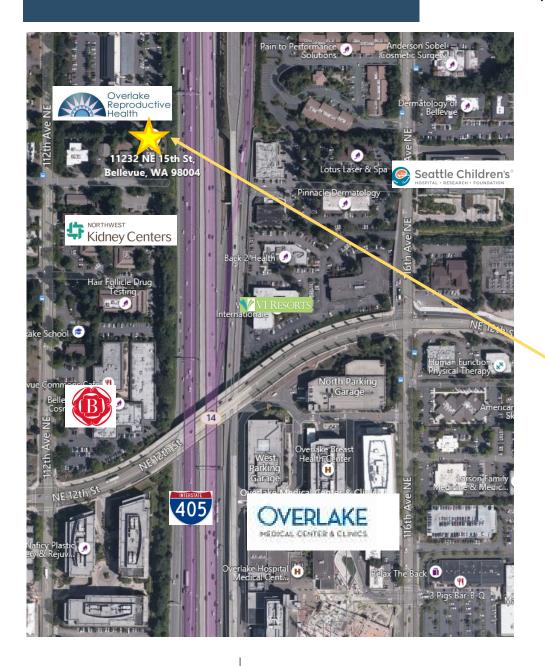

### The 405 Building

11232 NE 15th Street, Bellevue WA 98004

# The 405 Building

11232 NE 15th Street, Bellevue WA 98004