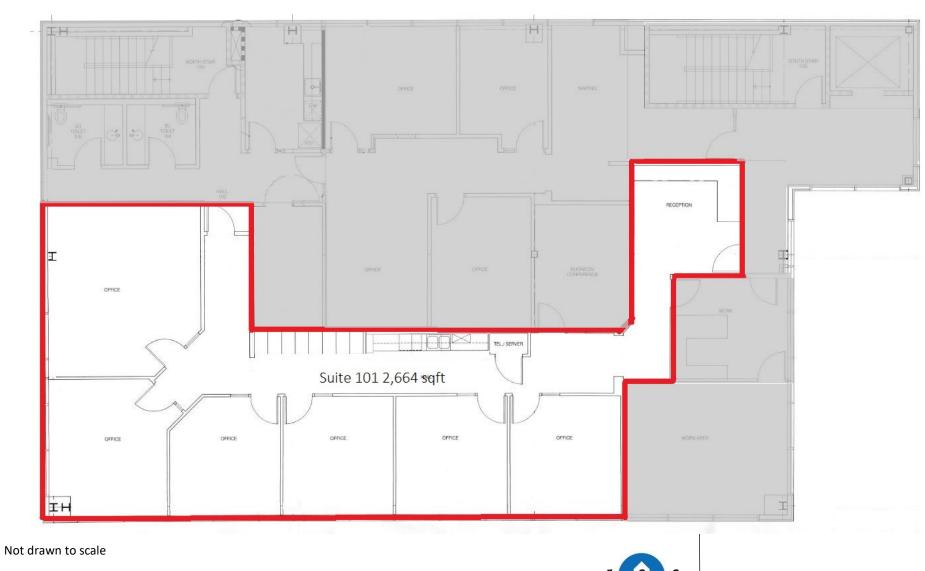

### The 405 Building

11232 NE 15th Street, Bellevue WA 98004







#### **FEARTURES**

Locally owned & operated

Responsive ownership

Located just minutes from Bellevue CBD

Close proximity to I- 405, & NE 12th Street

Flexible terms

Efficient floorplans

**Elevator Access** 

Use: Office / Administrative

Walk Score: 73/ Transit Score: 53 / Bike Score 51

#### Rates

\$36/ SF, w 4% yr/yr

2.5/1,000 SF-

Covered @ monthly rate

#### **CONTACT**

### **Matthew Royal**

425.952.4000

matthew @ royal commercial corp. com



Royal Commercial Corp.

# The 405 Building

11232 NE 15th Street, Bellevue WA 98004





### The 405 Building

11232 NE 15th Street, Bellevue WA 98004









### **CONTACT**

Matthew Royal 425.952.4000 matthew@royalcommercialcorp.com



Royal Commercial Corp.

### The 405 Building

11232 NE 15th Street, Bellevue WA 98004









### **CONTACT**

Matthew Royal 425.952.4000 matthew@royalcommercialcorp.com



Royal Commercial Corp.

### The 405 Building

11232 NE 15th Street, Bellevue WA 98004







#### **CONTACT**

Matthew Royal | 425.952.4000 matthew@royalcommercialcorp.com