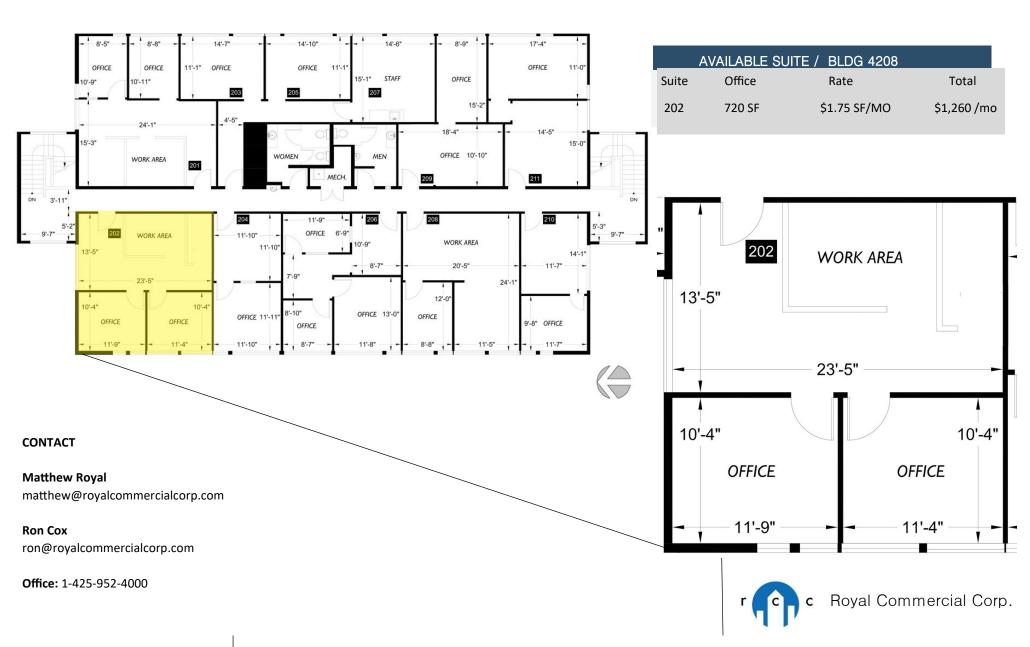

#### **Bldg 4208**

| Suite # 108 | Office | 328 sqft | \$637.00/mo    |
|-------------|--------|----------|----------------|
| Suite #202  | Office | 720 sqft | \$1,260.00/mo  |
| Suite #203  | Office | 268 sqft | \$490.00/mo    |
| Suite #206  | Office | 636 sqft | \$1,219.00/ mo |
| Suite #208  | Office | 637 sqft | \$1,166.00/mo  |

#### Lynnwood Business Center

4208 198th St, SW Lynnwood, WA. 98036

Royal Commercial Corp.

royalcommercialcorp.com

No warranty or representation, express or implied, is made as to the accuracy of the information contained herein, and same is submitted subject to errors omissions, change of price, rental or other conditions, withdrawal without notice, and to any specific listing conditions, imposed by our principals.

#### Lynnwood Business Center

4208 198th St, SW Lynnwood, WA. 98036

royalcommercialcorp.com

No warranty or representation, express or implied, is made as to the accuracy of the information contained herein, and same is submitted subject to errors omissions, change of price, rental or other conditions, withdrawal without notice, and to any specific listing conditions, imposed by our principals.