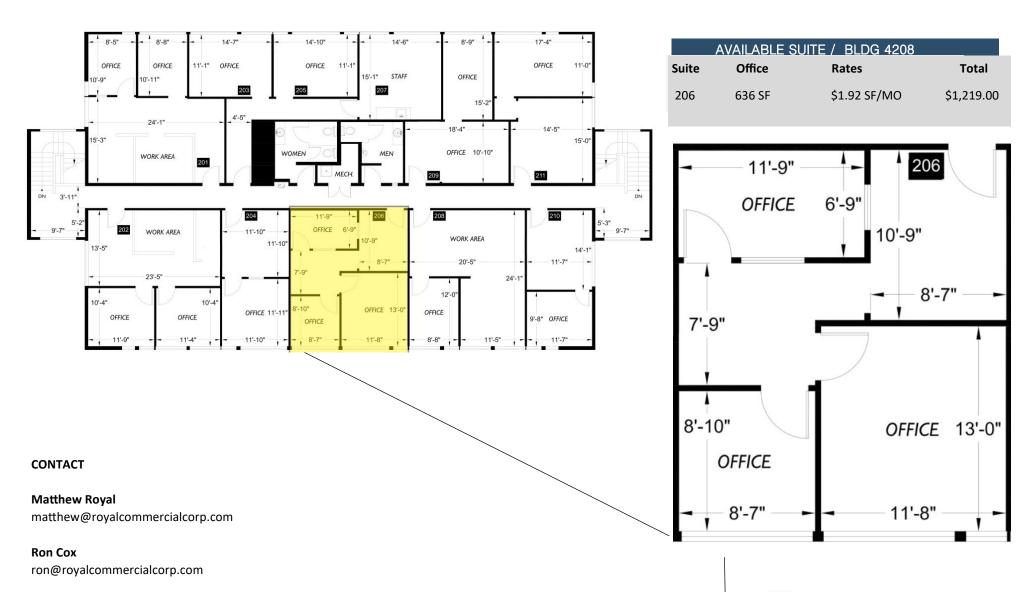

#### **Bldg 4208**

| Suite # 108 | Office | 328 sqft | \$637.00/mo    |
|-------------|--------|----------|----------------|
| Suite #202  | Office | 720 sqft | \$1,260.00/mo  |
| Suite #203  | Office | 268 sqft | \$490.00/mo    |
| Suite #206  | Office | 636 sqft | \$1,219.00/ mo |
| Suite #208  | Office | 637 sqft | \$1,166.00/mo  |

#### **Matthew Royal**

matthew@royalcommercial corp.com

#### Ron Cox

ron@royalcommercialcorp.com

Office: 1-425-952-4000

Royal Commercial Corp.