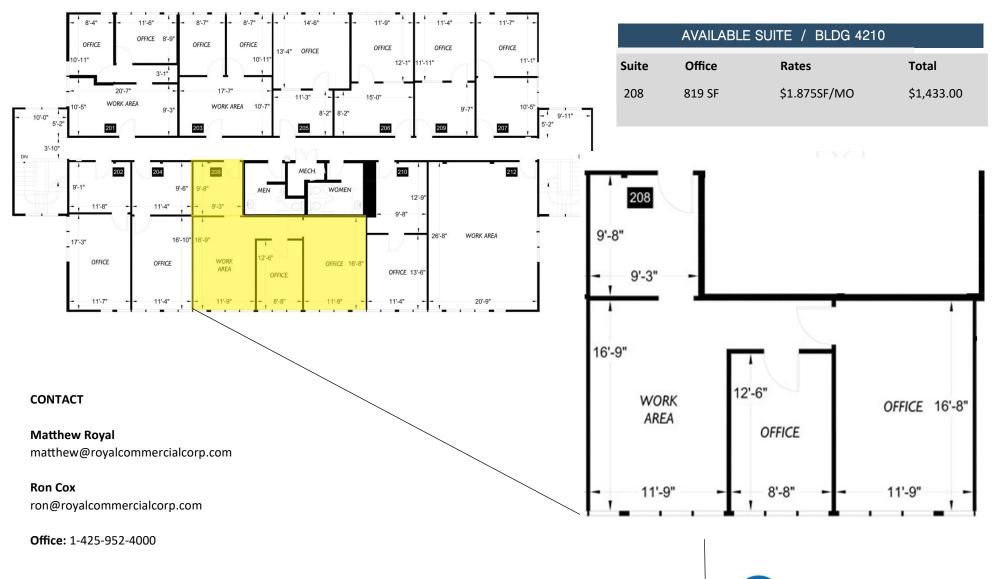

#### Bldg 4210

| Suite 205 | Office | 377sqft  | \$722.00/mo   |
|-----------|--------|----------|---------------|
| Suite 208 | Office | 819/sqft | \$1,433.00/mo |

#### **Matthew Royal**

matthew@royalcommercial corp.com

#### Ron Cox

ron@royalcommercialcorp.com

Office: 1-425-952-4000

Royal Commercial Corp.