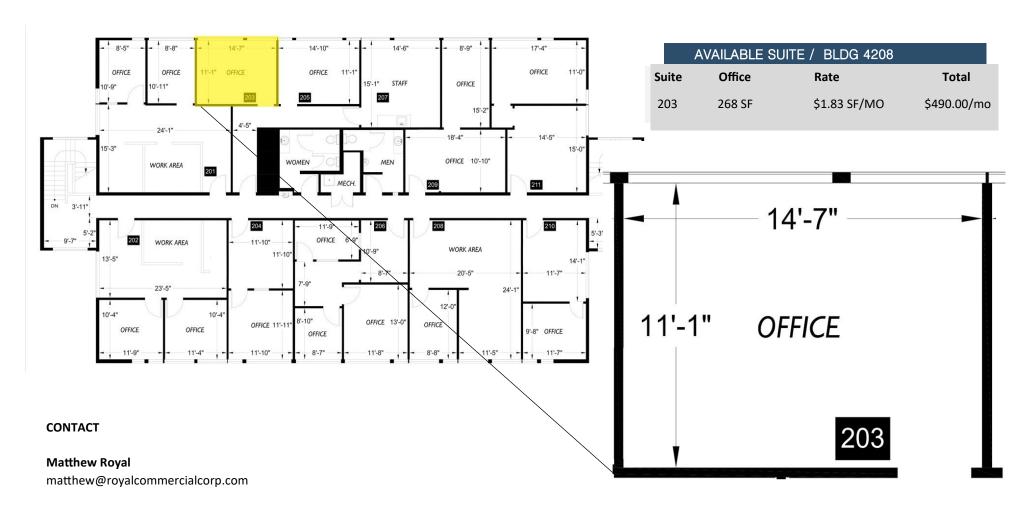

#### **Bldg 4208**

| Suite # 108 | Office | 328 sqft | \$637.00/mo    |
|-------------|--------|----------|----------------|
| Suite #202  | Office | 720 sqft | \$1,260.00/mo  |
| Suite #203  | Office | 268 sqft | \$490.00/mo    |
| Suite #206  | Office | 636 sqft | \$1,219.00/ mo |
| Suite #208  | Office | 637 sqft | \$1,166.00/mo  |

#### Lynnwood Business Center

4208 198th St, SW Lynnwood, WA. 98036

#### **Ron Cox**

ron@royalcommercialcorp.com

Office: 1-425-952-4000

Royal Commercial Corp.