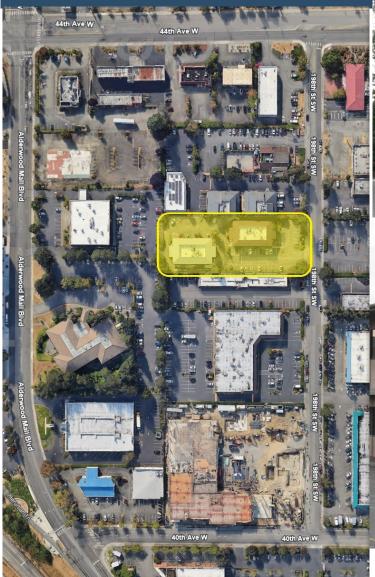

#### Lynnwood Business Center

4208-4210 198th St, SW Lynnwood, WA. 98036

#### Lynnwood Business Center

4208 198th St, SW Lynnwood, WA. 98036

Royal Commercial Corp.

royalcommercialcorp.com

No warranty or representation, express or implied, is made as to the accuracy of the information contained herein, and same is submitted subject to errors omissions, change of price, rental or other conditions, withdrawal without notice, and to any specific listing conditions, imposed by our principals.