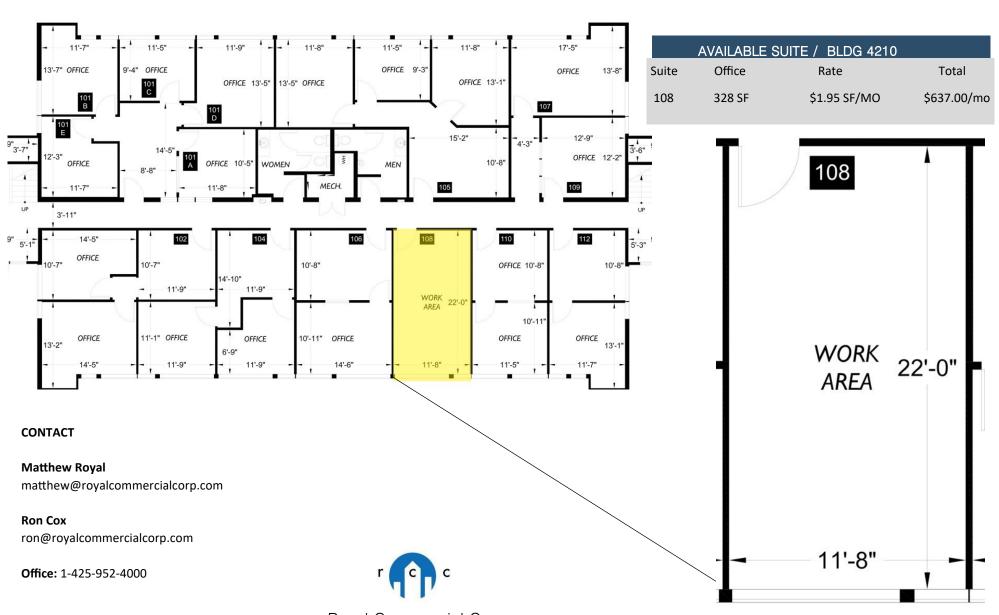

#### Bldg 4210

| Suite 205 | Office | 377sqft  | \$722.00/mo   |
|-----------|--------|----------|---------------|
| Suite 208 | Office | 819/sqft | \$1,433.00/mo |

#### Lynnwood Business Center

4210 198th St, SW Lynnwood, WA. 98036

royalcommercialcorp.com

No warranty or representation, express or implied, is made as to the accuracy of the information contained herein, and same is submitted subject to errors omissions, change of price, rental or other conditions, withdrawal without notice, and to any specific listing conditions, imposed by our principals.

#### Lynnwood Business Center

4210 198th St, SW Lynnwood, WA. 98036