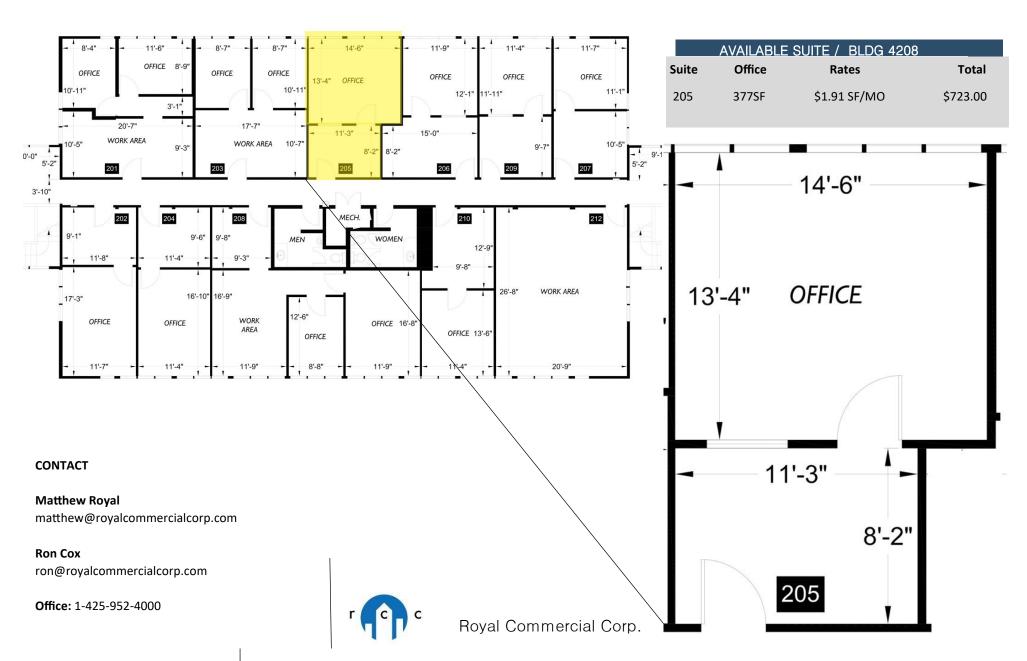

#### Bldg 4210

| Suite 205 | Office | 377sqft  | \$722.00/mo   |
|-----------|--------|----------|---------------|
| Suite 208 | Office | 819/sqft | \$1,433.00/mo |

#### **Matthew Royal**

matthew@royalcommercial corp.com

#### Ron Cox

ron@royalcommercialcorp.com

Office: 1-425-952-4000

Royal Commercial Corp.