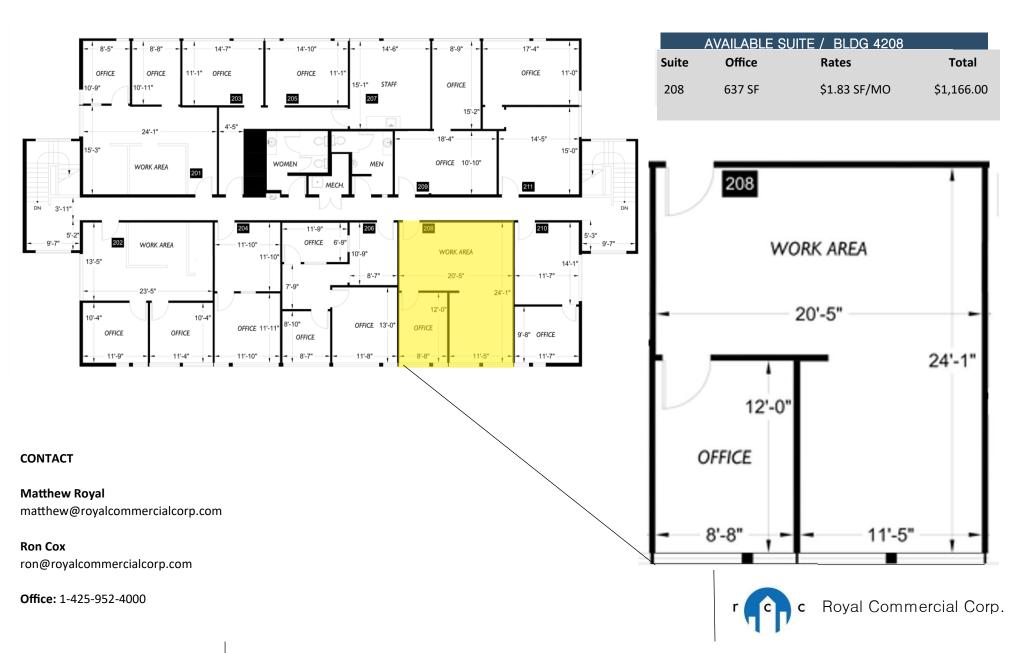

#### **Bldg 4208**

| Suite # 108 | Office | 328 sqft | \$637.00/mo    |
|-------------|--------|----------|----------------|
| Suite #202  | Office | 720 sqft | \$1,260.00/mo  |
| Suite #203  | Office | 268 sqft | \$490.00/mo    |
| Suite #206  | Office | 636 sqft | \$1,219.00/ mo |
| Suite #208  | Office | 637 sqft | \$1,166.00/mo  |

#### **Matthew Royal**

matthew@royalcommercial corp.com

#### Ron Cox

ron@royalcommercialcorp.com

Office: 1-425-952-4000

Royal Commercial Corp.