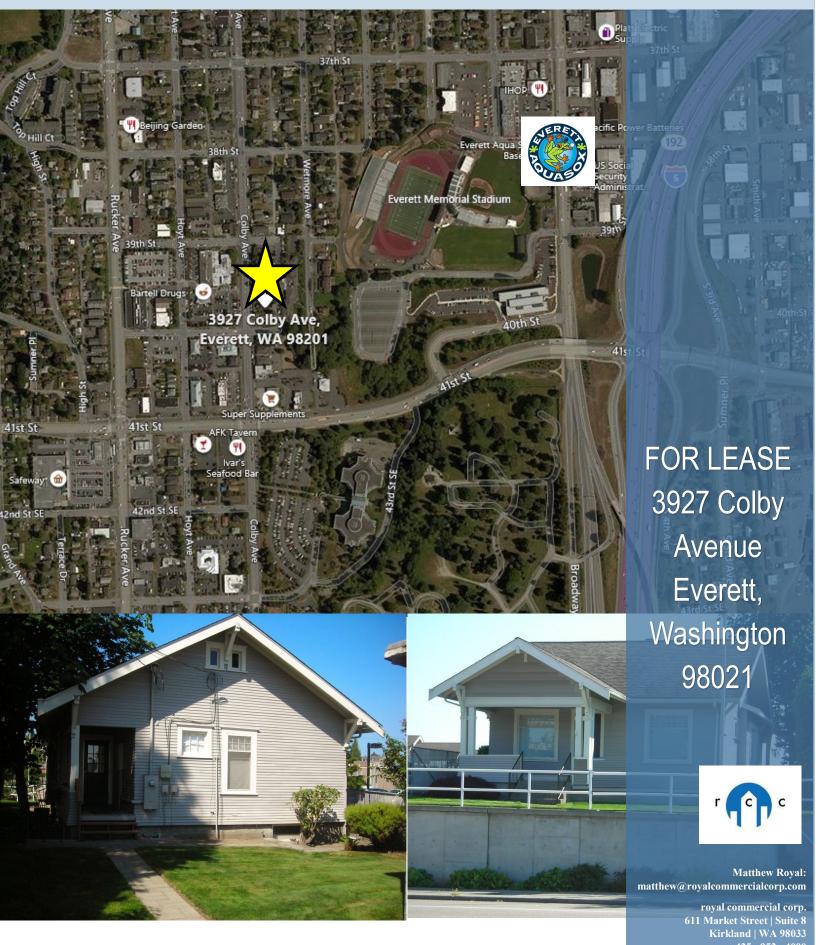

FOR LEASE
3927 Colby
Avenue
Everett,
Washington
98021

Great layout for professional services space in standalone building off Colby Ave, in Everett!

- 6 Offices, 2 conference rooms, kitchen, storage
  - High visibility on Colby Ave
    - Port Gardner area
    - Easy Access to freeways
  - 3-5 Reserved parking stalls

#### **Office Highlights**

- Highly visible frontage on Colby Ave
- Stand– Alone Building with 6 offices
- Large kitchen, ample storage
  - Exterior signage available
    - 3+ dedicated parking
- TI's Available with Long Lease Term
- Adjacent to Everett Clinic & Major Bus Lines
  - Immediate Availability