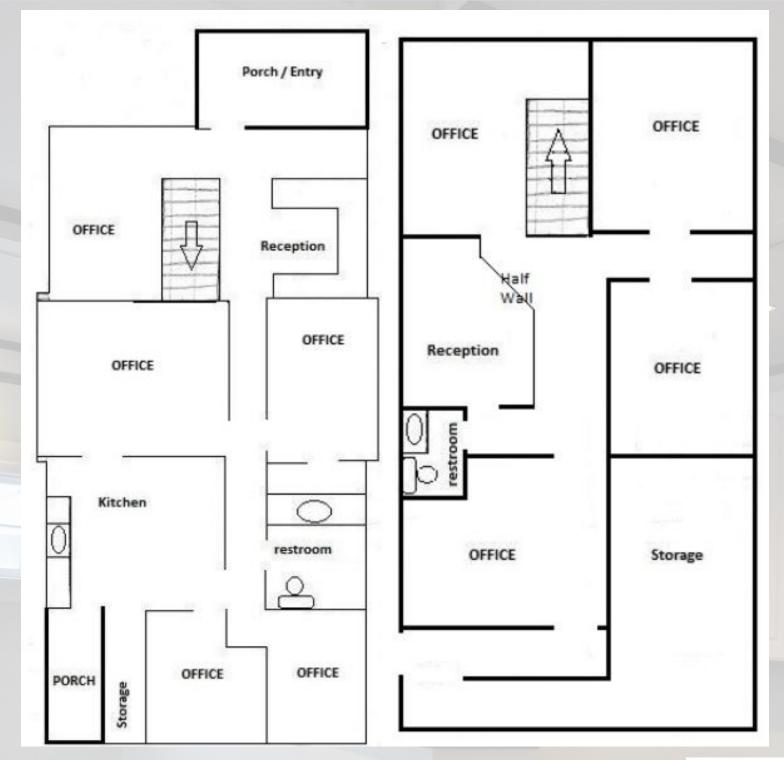

Great layout for professional services space in standalone building off Colby Ave, in Everett!

- 6 Offices, 2 conference rooms, kitchen, storage
  - High visibility on Colby Ave
    - Port Gardner area
    - Easy Access to freeways
  - 3-5 Reserved parking stalls

\$1.40+ NNN 's (\$0.57) sqft

Two Floors Combined 2,278 SQFT

Matthew Royal: matthew@royalcommercialcorp.com

royal commercial corp. 611 Market Street | Suite 8 Kirkland | WA 98033 425 - 952 - 4000 www.royalcommercialcorp.com

#### **Office Highlights**

- Highly visible frontage on Colby Ave
- Stand– Alone Building with 6 offices
- Large kitchen, ample storage
  - Exterior signage available
    - 3+ dedicated parking
- TI's Available with Long Lease Term
- Adjacent to Everett Clinic & Major Bus Lines
  - Immediate Availability